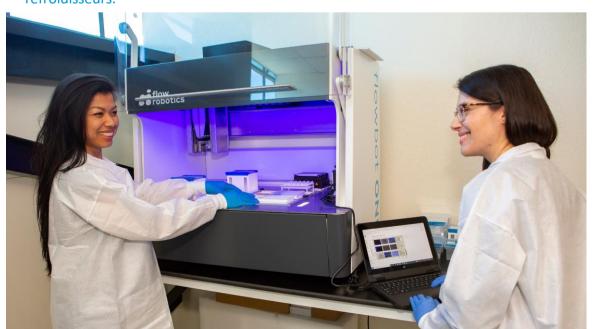

## PRESENTATION DU FLOWBOT® ONE

flowbot® ONE est un manipulateur de liquide abordable et intuitif qui permet à chacun d'automatiser ses processus de laboratoire.

Une interface utilisateur guidée avec une programmation par glisser-déposer forme un logiciel convivial et flexible qui ne nécessite ni codage ni script.

Il s'agit d'un appareil facile à installer et intuitif dès la première utilisation avec 12 positions sur le plateau.

Avec flowbot ONE, vous obtiendrez un flux de travail efficace et précis qui peut donner de l'énergie à n'importe quel laboratoire.