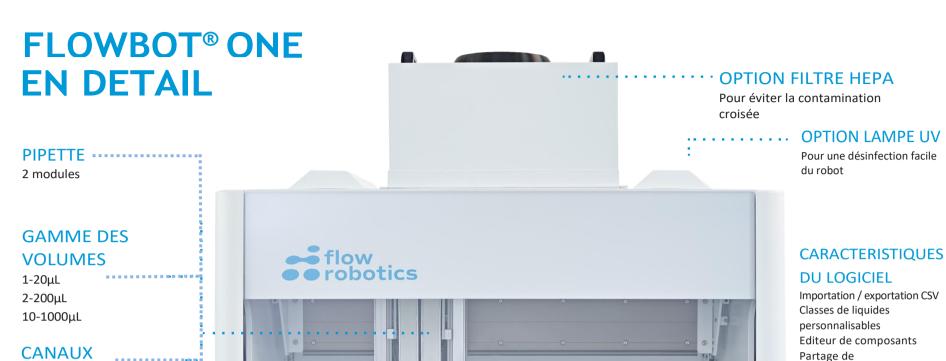

#### CANAUX DE PIPETTE

1, 4 et 8 canaux

## DETECTION DE LA POINTE

Les modules de pipette
détectent automatiquement si
les pointes sont en place ou non
DETECTION DU .....

### NIVEAU DE LIQUIDE

Les modules de pipettes détectent automatiquement le niveau de liquide

#### CAPACITE .....

12 positions (format SBS)

#### **DIMENSIONS**

Largeur: 100 cm; Profondeur: 66 cm; Hauteur: 83 cm (fermé)
Largeur: 100 cm; Profondeur: 66 cm; Hauteur: 122 cm (ouvert)

00

Avec la lampe UV. Hauteur : 86 cm Avec le filtre HEPA. Hauteur : 108 cm