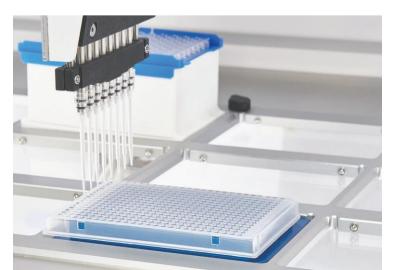

#### CANAUX DE PIPETTE

1, 4 et 8 canaux

### NIVEAU DE LIQUIDE

Les modules de pipettes détectent automatiquement le niveau de liquide