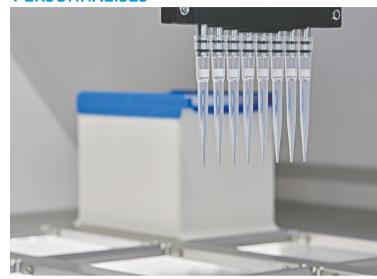

simples



## FLUX DE TRAVAIL SANS EFFORT POSSIBILITÉS INFINIES



#### CANAUX DE PIPETTE

1, 4 et 8 canaux

## DETECTION DE LA POINTE

Les modules de pipette
détectent automatiquement si
les pointes sont en place ou non
DETECTION DU .....

### NIVEAU DE LIQUIDE

Les modules de pipettes détectent automatiquement le niveau de liquide

#### CAPACITE .....

12 positions (format SBS)

#### **DIMENSIONS**

Largeur: 100 cm; Profondeur: 66 cm; Hauteur: 83 cm (fermé)
Largeur: 100 cm; Profondeur: 66 cm; Hauteur: 122 cm (ouvert)

00

Avec la lampe UV. Hauteur : 86 cm Avec le filtre HEPA. Hauteur : 108 cm

#### WIFI OU CABLE.

Aucune installation n'est nécessaire. Connectez-vous directement au robot depuis votre ordinateur.

#### LOGICIEL ....:

Fonctionne dans le navigateur (idéal pour Chrome).











programmes

volume mort

incubations

Estimations de temps

Temps d'arrêt pour les

Mélange dans la cible

Mélange de la source

Programmation pour un faible

Transferts de volumes totaux

Chauffage/Refroidisseur/Agitateur Module magnétique Déjà disponible dans le logiciel