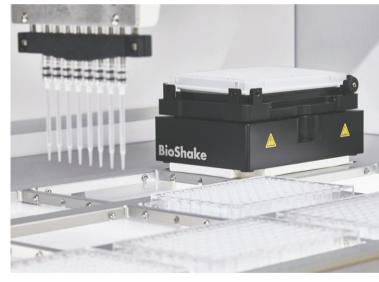

## QUELQUES CARACTERISTIQUES ESSENTIELLES:

- Programmation par "glisser-déposer"
- Compatible avec des appareils tels que des agitateurs, des plateaux magnétiques et des refroidisseurs.
- Traçabilité complète des échantillons traités.

Fichiers log – à la

fois PDF et CSV

flowbot ONE dispose d'un ensemble complet de fonctionnalités uniques spécialement conçues pour répondre aux besoins que nous observons dans les laboratoires du monde entier. Il dispose également d'une interface de programmation d'applications ouverte qui vous permet de l'intégrer facilement dans une cellule de travail entièrement automatisée.