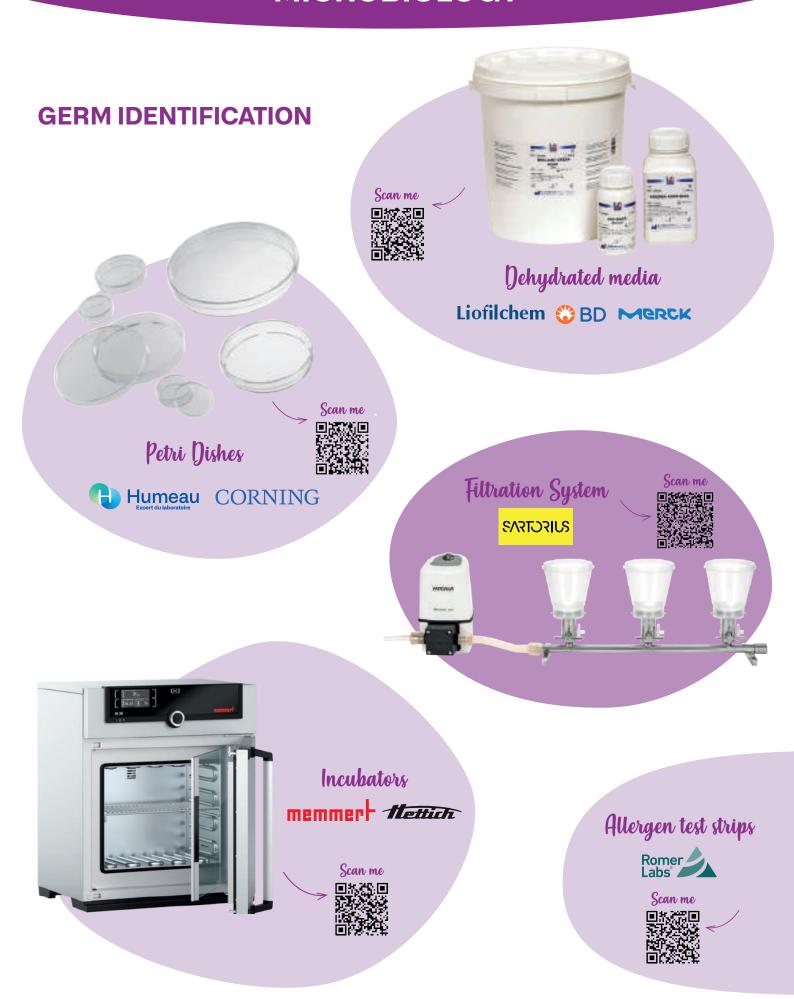

### **MICROBIOLOGY**

#### **MICROBIOLOGY**

## STRAINS AND ALLERGEN TEST STRIPS